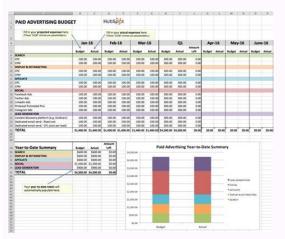

| 6                |         |             | 1000000        | 5400H          | \$81,500.00   |
| Souther Uring                                                            | 6                |         |             | 1030002200     | 50004          | \$100,000.00  |
| Marketing Promotion Initiatives (Apri-tourism, Cultury, Arts & Cultural) | 12               | DESTRED | DESCRED     | 1030002200     | 549004         | \$50,000.00   |
| Surseker Hajadine                                                        | 6                |         |             | 1030002200     | 5480H          | \$10,200.00   |
| The first Sales                                                          |                  |         |             | MANAGEME       | SARCOL         | 47.805.00     |



3 133002300 5400+ \$15,000.00 Magazine Total \$364,505.00

## EXPENDITURE CATEGORIES

|                              | 5913 2565 TO       | 0.5000000000000000000000000000000000000 | 5.20.50 |
|------------------------------|--------------------|-----------------------------------------|---------|
| PERSONNEL                    | Annual Expenditure | Pos./Neg.                               | Pattern |
| Salaries, wages              | \$135,000          | 10%                                     | 1       |
| Benefits                     | \$8,000            | 10%                                     | 1       |
| Commissions & Bonuses        | \$7,500            | 10%                                     | 3       |
| Recruitment                  | \$3,000            | 0%